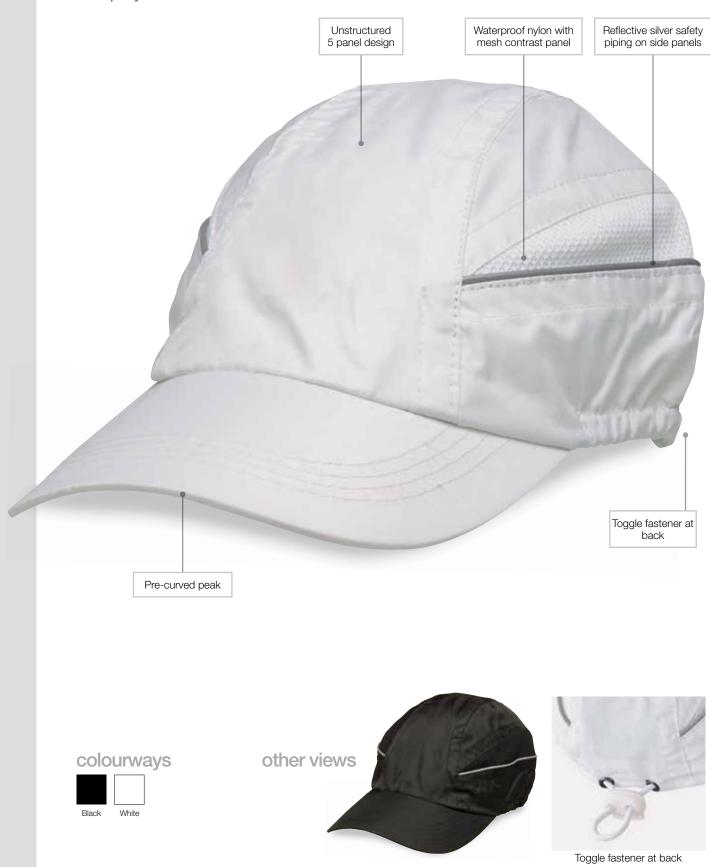

- Waterproof nylon with mesh contrast panel
- Unstructured 5 panel design
- Reflective silver safety piping on side panels
- Pre-curved peak
- Toggle fastener at back

PACKAGING:25 pieces packed into one poly bag per carton inner.CARTON QUANTITY:150 units